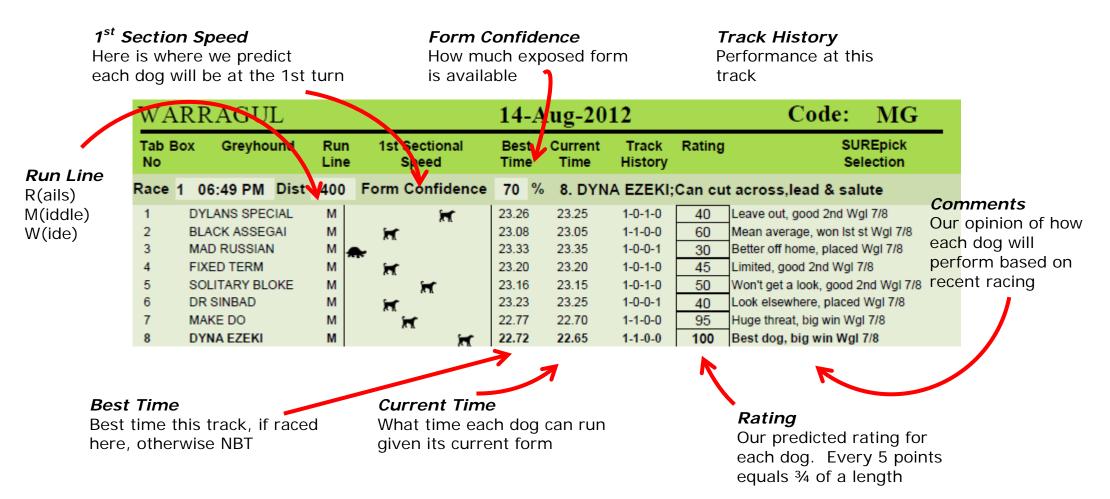

## Web Ratings for Tuesday 03 Mar 2015

> 515m > Form Confidence: 89%

1. ALTERED CRUSHER — Boxed well: speedy, leads and wins

| ТАВ | Runner             | Early speed                                                                                                                                                                                                                                                                                                                                                                                                                                                                                                                                                                                                                                                                                                                                                                                                                                                                                                                                                                                                                                                                                                                                                                                                                                                                                                                                                                                                                                                                                                                                                                                                                                                                                                                                                                                                                                                                                                                                                                                                                                                                                                                    | Run<br>Line                  | Jump<br>Style | Best  | Predicted | History   | Last<br>Start | Rating | Comment                                  |
|-----|--------------------|--------------------------------------------------------------------------------------------------------------------------------------------------------------------------------------------------------------------------------------------------------------------------------------------------------------------------------------------------------------------------------------------------------------------------------------------------------------------------------------------------------------------------------------------------------------------------------------------------------------------------------------------------------------------------------------------------------------------------------------------------------------------------------------------------------------------------------------------------------------------------------------------------------------------------------------------------------------------------------------------------------------------------------------------------------------------------------------------------------------------------------------------------------------------------------------------------------------------------------------------------------------------------------------------------------------------------------------------------------------------------------------------------------------------------------------------------------------------------------------------------------------------------------------------------------------------------------------------------------------------------------------------------------------------------------------------------------------------------------------------------------------------------------------------------------------------------------------------------------------------------------------------------------------------------------------------------------------------------------------------------------------------------------------------------------------------------------------------------------------------------------|------------------------------|---------------|-------|-----------|-----------|---------------|--------|------------------------------------------|
| 1   | ALTERED<br>CRUSHER | 1                                                                                                                                                                                                                                                                                                                                                                                                                                                                                                                                                                                                                                                                                                                                                                                                                                                                                                                                                                                                                                                                                                                                                                                                                                                                                                                                                                                                                                                                                                                                                                                                                                                                                                                                                                                                                                                                                                                                                                                                                                                                                                                              |                              | ${}$          | 30.19 | 29.90     | 11-1-2-1  | 26 days       | 100    | Will test these, hampered<br>Mait 5/2    |
| 9   | FREYA KEROMA 🦙     |                                                                                                                                                                                                                                                                                                                                                                                                                                                                                                                                                                                                                                                                                                                                                                                                                                                                                                                                                                                                                                                                                                                                                                                                                                                                                                                                                                                                                                                                                                                                                                                                                                                                                                                                                                                                                                                                                                                                                                                                                                                                                                                                | $\uparrow \uparrow \uparrow$ | ${}$          | 30.17 | 30.55     | 10-1-0-0  | 5 days        | 35     | Complete outsider,<br>squeezed Mait 26/2 |
| 4   | BOPPA LOUIE        | - And Contraction of the second secon | $\uparrow \uparrow \uparrow$ | $\leftarrow$  | 30.25 | 30.20     | 3-1-1-0   | 12 days       | 70     | Worth a flutter, checked at<br>Gosf 19/2 |
| 5   | GRIN TO WIN        | - And Contraction of the second secon | $\uparrow \uparrow \uparrow$ | $\rightarrow$ | 30.05 | 30.25     | 25-4-11-2 | 3 days        | 65     | Remote chance, got lost<br>WP 28/2       |
| 6   | FREDYS FLASH       | - And Contraction of the second secon | <b>†</b> **                  | $\rightarrow$ | NBT   | 30.05     | 1-0-0-1   | 3 days        | 85     | Challenges hard, got lost<br>WP 28/2     |
| 7   | ACCEPTED           | 1                                                                                                                                                                                                                                                                                                                                                                                                                                                                                                                                                                                                                                                                                                                                                                                                                                                                                                                                                                                                                                                                                                                                                                                                                                                                                                                                                                                                                                                                                                                                                                                                                                                                                                                                                                                                                                                                                                                                                                                                                                                                                                                              |                              | $\leftarrow$  | 30.02 | 30.05     | 2-1-1-0   | 11 days       | 85     | Has to be included, squeezed WP 20/2     |
| 8   | ODD SOX            | - Jones                                                                                                                                                                                                                                                                                                                                                                                                                                                                                                                                                                                                                                                                                                                                                                                                                                                                                                                                                                                                                                                                                                                                                                                                                                                                                                                                                                                                                                                                                                                                                                                                                                                                                                                                                                                                                                                                                                                                                                                                                                                                                                                        | <b>†</b> † †                 |               | 30.19 | 30.15     | 6-0-1-0   | 4 days        | 75     | Normally there, won lst st<br>ThGn 27/2  |