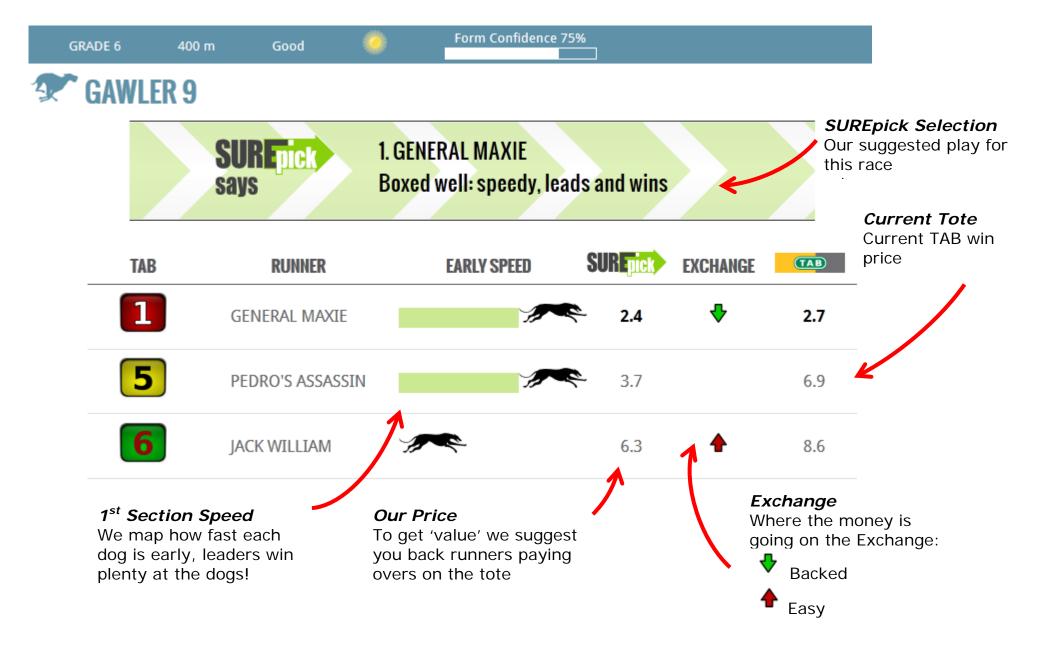

## THE EASY WAY TO PICK A WINNER

|     | artville stakes<br>Rosehill 6 | 1400 m                           | Good                   | Weather OVERCAST   | Form Confidence 80 | Forn    | <b>n Confidence</b><br>much exposed forr | n is available for this race |                              |
|-----|-------------------------------|----------------------------------|------------------------|--------------------|--------------------|---------|------------------------------------------|------------------------------|------------------------------|
|     | <b>SURE</b> pick<br>says      |                                  | ISSOR KIC<br>chance to | CK<br>beat the fav |                    |         | <b>n</b><br>d play for                   |                              | e <b>nt Tote</b><br>nt TAB w |
| TAB | Runner                        |                                  |                        | Speed map          | SU                 | IR pick | Oncourse                                 | TAB                          |                              |
| 4   |                               | СK                               |                        | 35                 |                    | 4.2     | ₽                                        | 5.1                          |                              |
| 2   |                               | TO WIN                           |                        | -55                |                    | 5.3     | •                                        | 3.7                          |                              |
| 3   | HALLOWED                      | CROWN                            |                        | 55                 |                    | 7.5     | ₽                                        | 6.0                          |                              |
| 5   | sweynesse                     |                                  |                        |                    |                    | 7.5     | •                                        | 7.5                          |                              |
| 9   | PANZER DIV                    | ISION                            |                        | 55                 | r                  | 7.5     |                                          | 11.3                         |                              |
| 8   | KERMADEC                      |                                  |                        | -?                 |                    | 10.6    | *                                        | 11.4                         |                              |
|     | Our                           | Price                            |                        |                    |                    |         | Oncourse                                 |                              |                              |
|     | To ge                         | et 'value' v                     | we suggest             |                    |                    |         | 🕹 Fir                                    | ming oncourse                |                              |
|     | runne                         | runners paying overs on the tote |                        |                    |                    |         | He                                       | avily backed oncours         | e                            |
|     |                               |                                  |                        |                    |                    |         | 🔶 Dr                                     | ifting oncourse              |                              |
|     |                               |                                  |                        |                    |                    |         | AA Blo                                   | owing out oncourse           |                              |